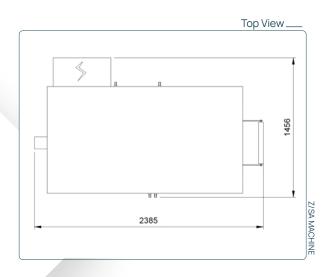

#### Semiautomatic Machine

Z/SA - Z/SAP

Production:

Up to 18 bags per minute

Operators:

**Technical Layout**