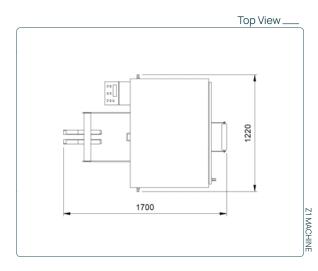

#### **Manual Machine**

Z/1 - Z/P1

Production:

Up to 12 bags per minute

**Operators**: Two/Three

**Technical Layout**