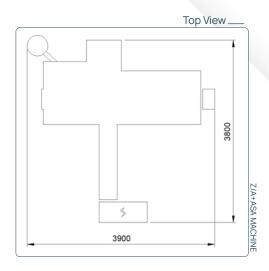

## **Fully Automatic Machine**

Z/A+ASA - Z/AP+ASA

Production:

Up to 30 bags per minute

Operators: One

**Technical Layout**